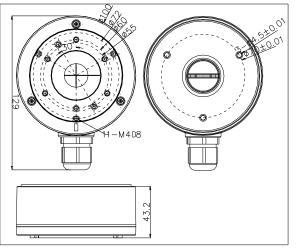

#### **Dimension:**

## Parameter:

| Model      | DS-1280ZJ-XS         |
|------------|----------------------|
|            | Junction Box for     |
| Parameters | Dome(Bullet) Camera  |
| Appearance | Hikvision White      |
| Material   | Aluminum Alloy       |
| Dimension  | Φ 100 x 43.2 x 129mm |
| Weight     | 320g                 |