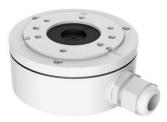

# **DS-1280ZJ-XS**

Junction Box for Dome(Bullet) Camera

### Features:

- Aluminum alloy material with surface spray treatment
- Cable hole on bracket makes the feature better

Note: The actual bracket may vary from the picture above.